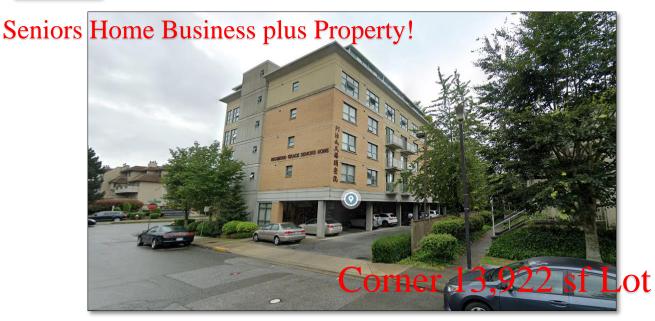

## Excellent Investment Property Lower Mainland, BC

| Lot Size:         | 13,922 sf approx. |
|-------------------|-------------------|
| Age:              | Built in 2004     |
| Number of Units:  | 70 Units          |
| Number of Levels: | 6 Levels          |
| Zoning:           | ZR1               |
|                   |                   |
|                   |                   |

Asking Price: \$25,000,000

Wow! Solid Seniors Home available on Prime location within Lower Mainland. Currently, there are 70 units on 6 levels with rear ground level parking area. This is a super income producing and an excellent holding investment property with approx..3.00% cap. Don't miss this great opportunity! For further information, please contact Fred today!