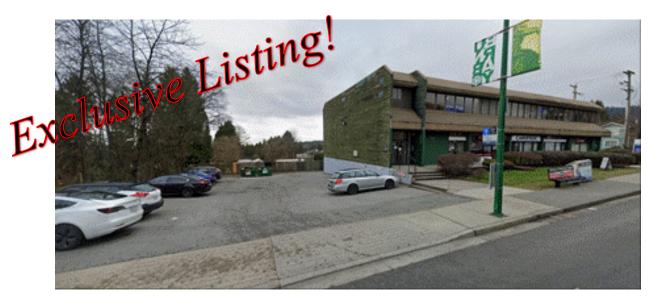

## **Excellent Investment Property Located on Prime North Road, Burnaby**

2849 North Road, Burnaby, BC

Lot Size: Approx. 17,032 sf
Age: Built in 1976
Building Area: 10,882 sf
Zoning: C-1 Commercial
Asking Price: \$9,500,000

## HIGHLIGHTS:

- Located in an established commercial/residential neighbourhood Lougheed Mall and New Burquitlam Sky-Train station
- Excellent exposure along North Road with convenient parking and access.
- Rare opportunity to own a steady income property with great future redevelopment potentials.